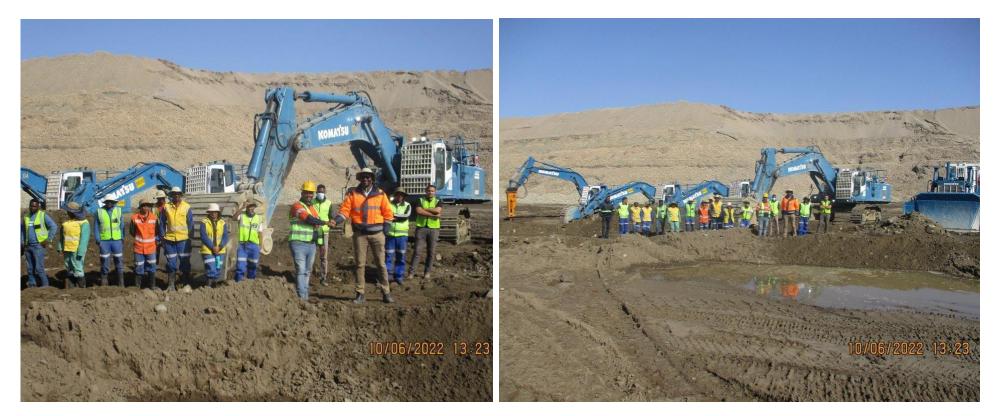

## NEW EARTHMOVING MACHINES FOR SCM MINING TEAM

The Engineering department's EMV section recently handed over newly procured Earthmoving machines to the Mining team in SCM, in support of the implementation of the long term plan. The equipment which consist of PC600, PC210, PCR210, Dozer, Transvac suction units and associated silo bins. forms part of the 6th Bedrock Cleaning team that started up on 10 June 2022.

The handover that took place at the G100, was overseen by Elton Josea (Section Engineer - EMV) and Ngeno Mutilitha (Process Manager - Bedrock Cleaning).

As we continue to do great things today, for a better tomorrow, we look forward to safely mining many square metres to 2042 and beyond!